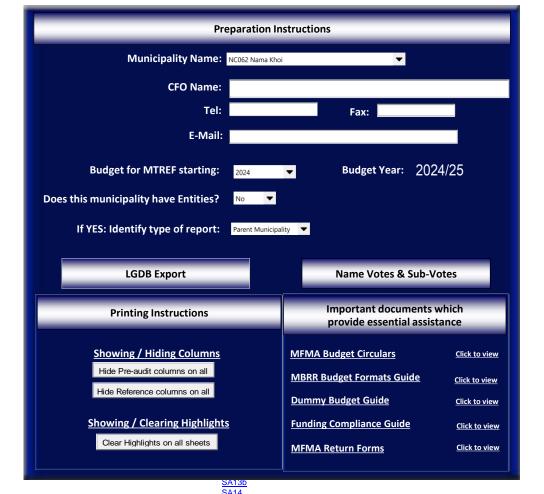

| _                     | Complete Votes & Sub-Votes                        |
|-----------------------|---------------------------------------------------|
| Vote 4                |                                                   |
| <b>Vote 1</b><br>1.1  | EXECUTIVE MAYOR COUNCIL<br>[Name of sub-vote]     |
| 1.2                   | [Name of sub-vote]                                |
| 1.3<br>1.4            | [Name of sub-vote]<br>[Name of sub-vote]          |
| 1.5                   | [Name of sub-vote]                                |
| 1.6                   | [Name of sub-vote]                                |
| 1.7<br>1.8            | [Name of sub-vote]<br>[Name of sub-vote]          |
| 1.9                   | [Name of sub-vote]                                |
| 1.10                  | [Name of sub-vote]                                |
| Vote 2<br>2.1         | MUNICIPAL MANAGER [Name of sub-vote]              |
| 2.2                   | [Name of sub-vote]                                |
| 2.3<br>2.4            | [Name of sub-vote]                                |
| 2.4<br>2.5            | [Name of sub-vote]<br>[Name of sub-vote]          |
| 2.6                   | [Name of sub-vote]                                |
| 2.7                   | [Name of sub-vote]                                |
| 2.8<br>2.9            | [Name of sub-vote]<br>[Name of sub-vote]          |
| 2.10                  | [Name of sub-vote]                                |
|                       | CORPORATE SERVICES                                |
| 3.1<br>3.2            | [Name of sub-vote]<br>[Name of sub-vote]          |
| 3.3                   | [Name of sub-vote]                                |
| 3.4                   | [Name of sub-vote]                                |
| 3.5<br>3.6            | [Name of sub-vote]<br>[Name of sub-vote]          |
| 3.7                   | [Name of sub-vote]                                |
| 3.8                   | [Name of sub-vote]                                |
| 3.9<br>3.10           | [Name of sub-vote]<br>[Name of sub-vote]          |
| Vote 4                | FINANCIAL SERVICES                                |
| 4.1                   | [Name of sub-vote]                                |
| 4.2<br>4.3            | [Name of sub-vote]<br>[Name of sub-vote]          |
| 4.4                   | [Name of sub-vote]                                |
| 4.5<br>4.6            | [Name of sub-vote]                                |
| 4.0<br>4.7            | [Name of sub-vote]<br>[Name of sub-vote]          |
| 4.8                   | [Name of sub-vote]                                |
| 4.9                   | [Name of sub-vote]<br>[Name of sub-vote]          |
| 4.10<br><b>Vote 5</b> | COMMUNITY SERVICES: COMM DEV                      |
| 5.1                   | [Name of sub-vote]                                |
| 5.2<br>5.3            | [Name of sub-vote]<br>[Name of sub-vote]          |
| 5.3<br>5.4            | [Name of sub-vote]                                |
| 5.5                   | [Name of sub-vote]                                |
| 5.6<br>5.7            | [Name of sub-vote]<br>[Name of sub-vote]          |
| 5.8                   | [Name of sub-vote]                                |
| 5.9                   | [Name of sub-vote]                                |
| 5.10<br><b>Vote 6</b> | [Name of sub-vote] COMMUNITY SERVICES: PUBLSAFETY |
| 6.1                   | [Name of sub-vote]                                |
| 6.2                   | [Name of sub-vote]                                |
| 6.3<br>6.4            | [Name of sub-vote]<br>[Name of sub-vote]          |
| 6.5                   | [Name of sub-vote]                                |
| 6.6                   | [Name of sub-vote]                                |
| 6.7<br>6.8            | [Name of sub-vote]<br>[Name of sub-vote]          |
| 6.9                   | [Name of sub-vote]                                |
| 6.10                  |                                                   |
| Vote 7<br>7.1         | INFRASTRUCTURE;ENG TECHNICAL [Name of sub-vote]   |
| 7.2                   | [Name of sub-vote]                                |
| 7.3                   | [Name of sub-vote]                                |
| 7.4<br>7.5            | [Name of sub-vote]<br>[Name of sub-vote]          |
| 7.6                   | [Name of sub-vote]                                |
| 7.7                   | [Name of sub-vote]                                |
| 7.8                   | [Name of sub-vote]                                |

| _                       |                                          |
|-------------------------|------------------------------------------|
| _                       | Complete Votes & Sub-Votes               |
| 7.9<br>7.10             | [Name of sub-vote]<br>[Name of sub-vote] |
| Vote 8                  | [NAME OF VOTE 8]                         |
| 8.1<br>8.2              | [Name of sub-vote]<br>[Name of sub-vote] |
| 8.3<br>8.4              | [Name of sub-vote]<br>[Name of sub-vote] |
| 8.5                     | [Name of sub-vote]                       |
| 8.6<br>8.7              | [Name of sub-vote]<br>[Name of sub-vote] |
| 8.8                     | [Name of sub-vote]                       |
| 8.9<br>8.10             | [Name of sub-vote]<br>[Name of sub-vote] |
| Vote 9                  | [NAME OF VOTE 9]                         |
| 9.1<br>9.2              | [Name of sub-vote]<br>[Name of sub-vote] |
| 9.3                     | [Name of sub-vote]                       |
| 9.4<br>9.5              | [Name of sub-vote]<br>[Name of sub-vote] |
| 9.6<br>9.7              | [Name of sub-vote]                       |
| 9.7<br>9.8              | [Name of sub-vote]<br>[Name of sub-vote] |
| 9.9<br>9.10             | [Name of sub-vote]<br>[Name of sub-vote] |
| Vote 10                 | [NAME OF VOTE 10]                        |
| 10.1<br>10.2            | [Name of sub-vote]<br>[Name of sub-vote] |
| 10.3                    | [Name of sub-vote]                       |
| 10.4<br>10.5            | [Name of sub-vote]<br>[Name of sub-vote] |
| 10.6                    | [Name of sub-vote]                       |
| 10.7<br>10.8            | [Name of sub-vote]<br>[Name of sub-vote] |
| 10.9                    | [Name of sub-vote]                       |
| 10.10<br><b>Vote 11</b> | [Name of sub-vote] [NAME OF VOTE 11]     |
| 11.1<br>11.2            | [Name of sub-vote]<br>[Name of sub-vote] |
| 11.3                    | [Name of sub-vote]                       |
| 11.4<br>11.5            | [Name of sub-vote]<br>[Name of sub-vote] |
| 11.6                    | [Name of sub-vote]                       |
| 11.7<br>11.8            | [Name of sub-vote]<br>[Name of sub-vote] |
| 11.9                    | [Name of sub-vote]                       |
| 11.10<br><b>Vote 12</b> | [Name of sub-vote] [NAME OF VOTE 12]     |
| 12.1<br>12.2            | [Name of sub-vote]<br>[Name of sub-vote] |
| 12.3                    | [Name of sub-vote]                       |
| 12.4<br>12.5            | [Name of sub-vote]<br>[Name of sub-vote] |
| 12.6                    | [Name of sub-vote]                       |
| 12.7<br>12.8            | [Name of sub-vote]<br>[Name of sub-vote] |
| 12.9                    | [Name of sub-vote]                       |
| 12.10<br>Vote 13        | [Name of sub-vote] [NAME OF VOTE 13]     |
| 13.1<br>13.2            | [Name of sub-vote]<br>[Name of sub-vote] |
| 13.3                    | [Name of sub-vote]                       |
| 13.4<br>13.5            | [Name of sub-vote]<br>[Name of sub-vote] |
| 13.6                    | [Name of sub-vote]                       |
| 13.7<br>13.8            | [Name of sub-vote]<br>[Name of sub-vote] |
| 13.9                    | [Name of sub-vote]                       |
| 13.10<br>Vote 14        | [Name of sub-vote] [NAME OF VOTE 14]     |
| 14.1                    | [Name of sub-vote]                       |
| 14.2<br>14.3            | [Name of sub-vote]<br>[Name of sub-vote] |
| 14.4<br>14.5            | [Name of sub-vote]<br>[Name of sub-vote] |
| 14.5<br>14.6            | [Name of sub-vote]<br>[Name of sub-vote] |

|         | Complete Votes & Sub-Votes |
|---------|----------------------------|
| 14.7    | [Name of sub-vote]         |
| 14.8    | [Name of sub-vote]         |
| 14.9    | [Name of sub-vote]         |
| 14.10   | [Name of sub-vote]         |
| Vote 15 | [NAME OF VOTE 15]          |
| 15.1    | [Name of sub-vote]         |
| 15.2    | [Name of sub-vote]         |
| 15.3    | [Name of sub-vote]         |
| 15.4    | [Name of sub-vote]         |
| 15.5    | [Name of sub-vote]         |
| 15.6    | [Name of sub-vote]         |
| 15.7    | [Name of sub-vote]         |
| 15.8    | [Name of sub-vote]         |
| 15.9    | [Name of sub-vote]         |
| 15.10   | [Name of sub-vote]         |