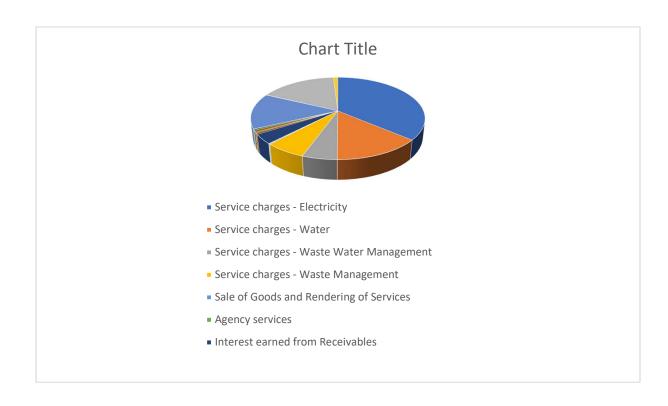

The following graph is a breakdown of the operational revenue per main category for the 2023-24 financial year.

Revenue excluding capital amounts to R411 638 254 while expenditure amounts to R504 123 361 including cash items that are against the Adjustment Budget 2022-23 of Revenue R373 199 643 and Expenditure of R447 854 874, the huge increase are as results of illustrating the actual bulk service and also the impact of implementing cost-reflective tariffs.

Property Rates, services charges relating to electricity, water, sanitation, and refuse removal constitute the biggest component of the revenue basket of the municipality with electricity revenue contributing 36%.

Operational grants and subsidies contribute 17% of the municipality's revenue and all other revenue excluding service charges and property rates only contributes 7% of the municipality's revenue.

Equitable Share has raised lots of questions in the last couple of years, at this stage it Illustrates an unconditional grant, however, at this stage municipalities are using it to address the need of indigents as well as covering for the losses not covered by services such as electricity and water.