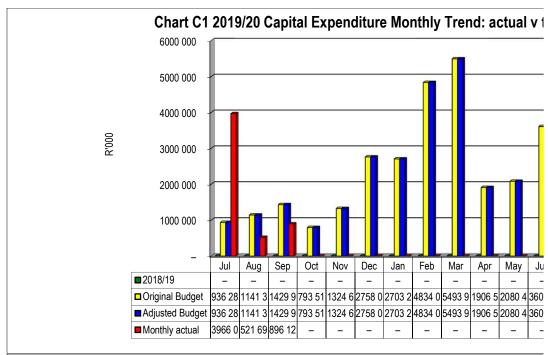

Fax number E-mail address

NC062 Nama Khoi - Table C1 Monthly Budget Statement Summary - M03 September

|                                                                                | 2018/19   |                             |                             |                        | Budget Year 2    |                            |                    |                |           |
|--------------------------------------------------------------------------------|-----------|-----------------------------|-----------------------------|------------------------|------------------|----------------------------|--------------------|----------------|-----------|
| Description                                                                    | Audited   | Original                    | Adjusted                    | Monthly                | YearTD actual    | YearTD                     | YTD                | YTD            | Full Year |
| R thousands                                                                    | Outcome   | Budget                      | Budget                      | actual                 |                  | budget                     | variance           | variance<br>%  | Forecast  |
| Financial Performance                                                          |           |                             |                             |                        |                  |                            |                    | 70             |           |
| Property rates                                                                 | _         | 48 300                      | 48 300                      | (64)                   | 49 576           | 12 075                     | 37 501             | 311%           | _         |
| Service charges                                                                | _         | 156 785                     | 156 785                     | 11 805                 | 38 520           | 39 196                     | (676)              | -2%            |           |
| Investment revenue                                                             | _         | 1 315                       | 1 315                       | 197                    | 490              | 329                        | 161                | 49%            | _         |
| Transfers and subsidies                                                        | _         | 60 008                      | 60 008                      |                        | 22 874           | 14 928                     | 7 946              | 53%            | _         |
|                                                                                |           |                             |                             | (0)                    | 4 948            | 3 476                      | 1 472              | 42%            |           |
| Other own revenue  Total Revenue (excluding capital transfers and              | -         | 13 905<br><b>280 313</b>    | 13 905<br><b>280 313</b>    | 1 518<br><b>13 455</b> | 4 946<br>116 408 | 70 004                     | 46 404             | 66%            |           |
| contributions)                                                                 | _         | 200 515                     | 200 313                     | 10 400                 | 110 400          | 70 004                     | 70 707             | 0070           |           |
| Employee costs                                                                 | _         | 95 623                      | 95 623                      | 7 943                  | 23 328           | 23 901                     | (573)              | -2%            | _         |
| Remuneration of Councillors                                                    | _         | 6 399                       | 6 399                       | 529                    | 1 589            | 1 600                      | (11)               | -1%            | _         |
| Depreciation & asset impairment                                                | _         | 39 425                      | 39 425                      | 020                    | _                | 9 856                      | (9 856)            | -100%          | _         |
| Finance charges                                                                | _         | 2 557                       | 2 557                       | _                      | 3 247            | 639                        | 2 608              | 408%           | _         |
| Materials and bulk purchases                                                   | _         | 125 045                     | 125 045                     | 547                    | 36 231           | 31 184                     | 5 047              | 16%            |           |
| Transfers and subsidies                                                        | _         | 120 040                     | 120 040                     | 547                    | 30 231           | 31 104                     | 3 047              | 10 /0          | _         |
| Other expenditure                                                              | _         | -<br>79 244                 | -<br>79 244                 | 1 399                  | 7 312            | 20 222                     | (12 911)           | -64%           | _         |
| '                                                                              |           |                             |                             |                        |                  |                            | ' '                | -04 %<br>-18%  |           |
| Total Expenditure Surplus/(Deficit)                                            | -         | 348 293<br>(67 979)         | 348 293                     | 10 418<br>3 037        | 71 707<br>44 701 | 87 402<br>(17 300)         | (15 695)<br>62 099 | -18%<br>-357%  | _         |
| Transfers and subsidies - capital (monetary allocations                        | _         | ( <b>67 979</b> )<br>27 536 | ( <b>67 979</b> )<br>27 536 | 3 037                  | 44 /01           | ( <b>17 399</b> )<br>6 884 | (6 884)            | -357%<br>-100% | -         |
| ' '                                                                            |           | 21 530                      | 27 530                      | _                      | _                | 0 004                      | (0 004)            | -100%          | _         |
| Contributions & Contributed assets Surplus/(Deficit) after capital transfers & |           | (40 444)                    | (40 444)                    | 3 037                  | 44 701           | (10 515)                   | 55 215             | -525%          |           |
| contributions                                                                  | _         | (++++)                      | (40 444)                    | 3 037                  | 44 701           | (10 313)                   | 33 213             | -JZJ /0        | _         |
| Share of surplus/ (deficit) of associate                                       | _         | _                           | _                           | _                      | _                | _                          | _                  |                | _         |
| Surplus/ (Deficit) for the year                                                | _         | (40 444)                    | (40 444)                    | 3 037                  | 44 701           | (10 515)                   | 55 215             | -525%          | _         |
|                                                                                |           | ,                           | , ,                         |                        | -                | ( 1 1 1)                   |                    |                |           |
| Capital expenditure & funds sources                                            |           | 00.000                      | 00.000                      | 440                    | 4 000            | 0.500                      | (4.004)            | 400/           |           |
| Capital expenditure                                                            | -         | 29 009                      | 29 009                      | 448                    | 1 883            | 3 508                      | (1 624)            | -46%           | -         |
| Capital transfers recognised                                                   | -         | 27 536                      | 27 536                      | 448                    | 1 883            | 3 227                      | (1 344)            | -42%           | -         |
| Borrowing                                                                      | -         | -                           | -                           | -                      | -                | _                          | _                  |                | -         |
| Internally generated funds                                                     | -         | 1 473                       | 1 473                       | -                      | -                | 281                        | (281)              | -100%          | -         |
| Total sources of capital funds                                                 | -         | 29 009                      | 29 009                      | 448                    | 1 883            | 3 508                      | (1 624)            | -46%           | -         |
| Financial position                                                             |           |                             |                             |                        |                  |                            |                    |                |           |
| Total current assets                                                           | _         | 61 578                      | 61 578                      |                        | 62 295           |                            |                    |                | 61 578    |
| Total non current assets                                                       | _         | 763 574                     | 763 574                     |                        | 1 923            |                            |                    |                | 763 574   |
| Total current liabilities                                                      | _         | 159 257                     | 159 257                     |                        | 19 451           |                            |                    |                | 159 257   |
| Total non current liabilities                                                  | _         | 177 179                     | 177 179                     |                        | _                |                            |                    |                | 177 179   |
| Community wealth/Equity                                                        | _         | 488 716                     | 488 716                     |                        | 66               |                            |                    |                | 488 716   |
| 0.15                                                                           |           |                             |                             |                        |                  |                            |                    |                |           |
| Cash flows                                                                     |           | 04.000                      | 04.000                      | (0.470)                | 4 555            | F 700                      | 4 4 7 4            | 700/           |           |
| Net cash from (used) operating                                                 | _         | 24 362                      | 24 362                      | (2 179)                | 1 555            | 5 728                      | 4 174              | 73%            | _         |
| Net cash from (used) investing                                                 | _         | (29 009)                    | (29 009)                    | -                      | (3 566)          | (3 508)                    | 59                 | -2%            | -         |
| Net cash from (used) financing                                                 | -         | (4 524)                     | (4 524)                     | _                      | -                | (1 131)                    | (1 131)            | 100%           | -         |
| Cash/cash equivalents at the month/year end                                    | -         | 3 444                       | 3 444                       | -                      | 6 249            | 13 705                     | 7 456              | 54%            | 8 261     |
| Debtors & creditors analysis                                                   | 0-30 Days | 31-60 Days                  | 61-90 Days                  | 91-120 Days            | 121-150 Dys      | 151-180 Dys                | 181 Dys-1<br>Yr    | Over 1Yr       | Total     |
| Debtors Age Analysis                                                           |           |                             |                             |                        |                  |                            |                    |                |           |
| Total By Income Source                                                         | 18 029    | 5 744                       | 2 989                       | 2 490                  | 2 415            | 2 350                      | 2 242              | 162 430        | 198 690   |
| Creditors Age Analysis                                                         |           |                             |                             | 30                     | •                |                            |                    |                |           |
| Total Creditors                                                                | 27 067    | 6 645                       | (4 643)                     | 6 887                  | 226 080          | _                          | _                  | _              | 262 035   |
|                                                                                | 557       | 0.0                         | (. 5.0)                     | 3 3 3 7                |                  |                            |                    |                | _02 000   |