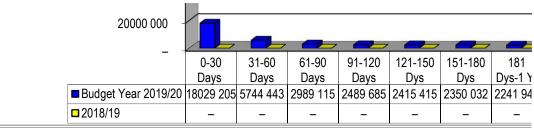

Fax number E-mail address

NC062 Nama Khoi - Table C1 Monthly Budget Statement Summary - M03 September

|                                                                                | 2018/19   |                             |                             |                        | Budget Year 2    |                            |                    |                |           |
|--------------------------------------------------------------------------------|-----------|-----------------------------|-----------------------------|------------------------|------------------|----------------------------|--------------------|----------------|-----------|
| Description                                                                    | Audited   | Original                    | Adjusted                    | Monthly                | YearTD actual    | YearTD                     | YTD                | YTD            | Full Year |
| R thousands                                                                    | Outcome   | Budget                      | Budget                      | actual                 |                  | budget                     | variance           | variance<br>%  | Forecast  |
| Financial Performance                                                          |           |                             |                             |                        |                  |                            |                    | 70             |           |
| Property rates                                                                 | _         | 48 300                      | 48 300                      | (64)                   | 49 576           | 12 075                     | 37 501             | 311%           | _         |
| Service charges                                                                | _         | 156 785                     | 156 785                     | 11 805                 | 38 520           | 39 196                     | (676)              | -2%            |           |
| Investment revenue                                                             | _         | 1 315                       | 1 315                       | 197                    | 490              | 329                        | 161                | 49%            | _         |
| Transfers and subsidies                                                        | _         | 60 008                      | 60 008                      |                        | 22 874           | 14 928                     | 7 946              | 53%            | _         |
|                                                                                |           |                             |                             | (0)                    | 4 948            | 3 476                      | 1 472              | 42%            |           |
| Other own revenue  Total Revenue (excluding capital transfers and              | -         | 13 905<br><b>280 313</b>    | 13 905<br><b>280 313</b>    | 1 518<br><b>13 455</b> | 4 946<br>116 408 | 70 004                     | 46 404             | 66%            |           |
| contributions)                                                                 | _         | 200 515                     | 200 313                     | 10 400                 | 110 400          | 70 004                     | 70 707             | 0070           |           |
| Employee costs                                                                 | _         | 95 623                      | 95 623                      | 7 943                  | 23 328           | 23 901                     | (573)              | -2%            | _         |
| Remuneration of Councillors                                                    | _         | 6 399                       | 6 399                       | 529                    | 1 589            | 1 600                      | (11)               | -1%            | _         |
| Depreciation & asset impairment                                                | _         | 39 425                      | 39 425                      | 020                    | _                | 9 856                      | (9 856)            | -100%          | _         |
| Finance charges                                                                | _         | 2 557                       | 2 557                       | _                      | 3 247            | 639                        | 2 608              | 408%           | _         |
| Materials and bulk purchases                                                   | _         | 125 045                     | 125 045                     | 547                    | 36 231           | 31 184                     | 5 047              | 16%            |           |
| Transfers and subsidies                                                        | _         | 120 040                     | 120 040                     | 547                    | 30 231           | 31 104                     | 3 047              | 10 /0          | _         |
| Other expenditure                                                              | _         | -<br>79 244                 | -<br>79 244                 | 1 399                  | 7 312            | 20 222                     | (12 911)           | -64%           | _         |
| '                                                                              |           |                             |                             |                        |                  |                            | ' '                | -04 %<br>-18%  |           |
| Total Expenditure Surplus/(Deficit)                                            | -         | 348 293<br>(67 979)         | 348 293                     | 10 418<br>3 037        | 71 707<br>44 701 | 87 402<br>(17 300)         | (15 695)<br>62 099 | -18%<br>-357%  | _         |
| Transfers and subsidies - capital (monetary allocations                        | _         | ( <b>67 979</b> )<br>27 536 | ( <b>67 979</b> )<br>27 536 | 3 037                  | 44 /01           | ( <b>17 399</b> )<br>6 884 | (6 884)            | -357%<br>-100% | -         |
| ' '                                                                            |           | 21 530                      | 27 530                      | _                      | _                | 0 004                      | (0 004)            | -100%          | _         |
| Contributions & Contributed assets Surplus/(Deficit) after capital transfers & |           | (40 444)                    | (40 444)                    | 3 037                  | 44 701           | (10 515)                   | 55 215             | -525%          |           |
| contributions                                                                  | _         | (++++)                      | (40 444)                    | 3 037                  | 44 701           | (10 313)                   | 33 213             | -JZJ /0        | _         |
| Share of surplus/ (deficit) of associate                                       | _         | _                           | _                           | _                      | _                | _                          | _                  |                | _         |
| Surplus/ (Deficit) for the year                                                | _         | (40 444)                    | (40 444)                    | 3 037                  | 44 701           | (10 515)                   | 55 215             | -525%          | _         |
|                                                                                |           | ,                           | , ,                         |                        | -                | ( 1 1 1)                   |                    |                |           |
| Capital expenditure & funds sources                                            |           | 00.000                      | 00.000                      | 440                    | 4 000            | 0.500                      | (4.004)            | 400/           |           |
| Capital expenditure                                                            | -         | 29 009                      | 29 009                      | 448                    | 1 883            | 3 508                      | (1 624)            | -46%           | -         |
| Capital transfers recognised                                                   | -         | 27 536                      | 27 536                      | 448                    | 1 883            | 3 227                      | (1 344)            | -42%           | -         |
| Borrowing                                                                      | -         | -                           | -                           | -                      | -                | _                          | _                  |                | -         |
| Internally generated funds                                                     | -         | 1 473                       | 1 473                       | -                      | -                | 281                        | (281)              | -100%          | -         |
| Total sources of capital funds                                                 | -         | 29 009                      | 29 009                      | 448                    | 1 883            | 3 508                      | (1 624)            | -46%           | -         |
| Financial position                                                             |           |                             |                             |                        |                  |                            |                    |                |           |
| Total current assets                                                           | _         | 61 578                      | 61 578                      |                        | 62 295           |                            |                    |                | 61 578    |
| Total non current assets                                                       | _         | 763 574                     | 763 574                     |                        | 1 923            |                            |                    |                | 763 574   |
| Total current liabilities                                                      | _         | 159 257                     | 159 257                     |                        | 19 451           |                            |                    |                | 159 257   |
| Total non current liabilities                                                  | _         | 177 179                     | 177 179                     |                        | _                |                            |                    |                | 177 179   |
| Community wealth/Equity                                                        | _         | 488 716                     | 488 716                     |                        | 66               |                            |                    |                | 488 716   |
| 0.15                                                                           |           |                             |                             |                        |                  |                            |                    |                |           |
| Cash flows                                                                     |           | 04.000                      | 04.000                      | (0.470)                | 4 555            | F 700                      | 4 4 7 4            | 700/           |           |
| Net cash from (used) operating                                                 | _         | 24 362                      | 24 362                      | (2 179)                | 1 555            | 5 728                      | 4 174              | 73%            | _         |
| Net cash from (used) investing                                                 | _         | (29 009)                    | (29 009)                    | -                      | (3 566)          | (3 508)                    | 59                 | -2%            | -         |
| Net cash from (used) financing                                                 | -         | (4 524)                     | (4 524)                     | _                      | -                | (1 131)                    | (1 131)            | 100%           | -         |
| Cash/cash equivalents at the month/year end                                    | -         | 3 444                       | 3 444                       | -                      | 6 249            | 13 705                     | 7 456              | 54%            | 8 261     |
| Debtors & creditors analysis                                                   | 0-30 Days | 31-60 Days                  | 61-90 Days                  | 91-120 Days            | 121-150 Dys      | 151-180 Dys                | 181 Dys-1<br>Yr    | Over 1Yr       | Total     |
| Debtors Age Analysis                                                           |           |                             |                             |                        |                  |                            |                    |                |           |
| Total By Income Source                                                         | 18 029    | 5 744                       | 2 989                       | 2 490                  | 2 415            | 2 350                      | 2 242              | 162 430        | 198 690   |
| Creditors Age Analysis                                                         |           |                             |                             | 30                     | •                |                            |                    |                |           |
| Total Creditors                                                                | 27 067    | 6 645                       | (4 643)                     | 6 887                  | 226 080          | _                          | _                  | _              | 262 035   |
|                                                                                | 557       | 0.0                         | (. 5.0)                     | 3 3 3 7                |                  |                            |                    |                | _02 000   |