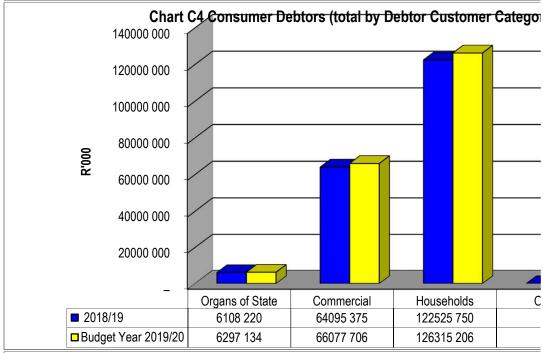

Fax number E-mail address

NC062 Nama Khoi - Table C1 Monthly Budget Statement Summary - M03 September

|                                                                                | 2018/19   |                             |                             |                        | Budget Year 2    |                            |                    |                |           |
|--------------------------------------------------------------------------------|-----------|-----------------------------|-----------------------------|------------------------|------------------|----------------------------|--------------------|----------------|-----------|
| Description                                                                    | Audited   | Original                    | Adjusted                    | Monthly                | YearTD actual    | YearTD                     | YTD                | YTD            | Full Year |
| R thousands                                                                    | Outcome   | Budget                      | Budget                      | actual                 |                  | budget                     | variance           | variance<br>%  | Forecast  |
| Financial Performance                                                          |           |                             |                             |                        |                  |                            |                    | 70             |           |
| Property rates                                                                 | _         | 48 300                      | 48 300                      | (64)                   | 49 576           | 12 075                     | 37 501             | 311%           | _         |
| Service charges                                                                | _         | 156 785                     | 156 785                     | 11 805                 | 38 520           | 39 196                     | (676)              | -2%            |           |
| Investment revenue                                                             | _         | 1 315                       | 1 315                       | 197                    | 490              | 329                        | 161                | 49%            | _         |
| Transfers and subsidies                                                        | _         | 60 008                      | 60 008                      |                        | 22 874           | 14 928                     | 7 946              | 53%            | _         |
|                                                                                |           |                             |                             | (0)                    | 4 948            | 3 476                      | 1 472              | 42%            |           |
| Other own revenue  Total Revenue (excluding capital transfers and              | -         | 13 905<br><b>280 313</b>    | 13 905<br><b>280 313</b>    | 1 518<br><b>13 455</b> | 4 946<br>116 408 | 70 004                     | 46 404             | 66%            |           |
| contributions)                                                                 | _         | 200 515                     | 200 313                     | 10 400                 | 110 400          | 70 004                     | 70 707             | 0070           |           |
| Employee costs                                                                 | _         | 95 623                      | 95 623                      | 7 943                  | 23 328           | 23 901                     | (573)              | -2%            | _         |
| Remuneration of Councillors                                                    | _         | 6 399                       | 6 399                       | 529                    | 1 589            | 1 600                      | (11)               | -1%            | _         |
| Depreciation & asset impairment                                                | _         | 39 425                      | 39 425                      | 020                    | _                | 9 856                      | (9 856)            | -100%          | _         |
| Finance charges                                                                | _         | 2 557                       | 2 557                       | _                      | 3 247            | 639                        | 2 608              | 408%           | _         |
| Materials and bulk purchases                                                   | _         | 125 045                     | 125 045                     | 547                    | 36 231           | 31 184                     | 5 047              | 16%            |           |
| Transfers and subsidies                                                        | _         | 120 040                     | 120 040                     | 547                    | 30 231           | 31 104                     | 3 047              | 10 /0          | _         |
| Other expenditure                                                              | _         | -<br>79 244                 | -<br>79 244                 | 1 399                  | 7 312            | 20 222                     | (12 911)           | -64%           | _         |
| '                                                                              |           |                             |                             |                        |                  |                            | ' '                | -04 %<br>-18%  |           |
| Total Expenditure Surplus/(Deficit)                                            | -         | 348 293<br>(67 979)         | 348 293                     | 10 418<br>3 037        | 71 707<br>44 701 | 87 402<br>(17 300)         | (15 695)<br>62 099 | -18%<br>-357%  | _         |
| Transfers and subsidies - capital (monetary allocations                        | _         | ( <b>67 979</b> )<br>27 536 | ( <b>67 979</b> )<br>27 536 | 3 037                  | 44 /01           | ( <b>17 399</b> )<br>6 884 | (6 884)            | -357%<br>-100% | -         |
| ' '                                                                            |           | 21 530                      | 27 530                      | _                      | _                | 0 004                      | (0 004)            | -100%          | _         |
| Contributions & Contributed assets Surplus/(Deficit) after capital transfers & |           | (40 444)                    | (40 444)                    | 3 037                  | 44 701           | (10 515)                   | 55 215             | -525%          |           |
| contributions                                                                  | _         | (++++)                      | (40 444)                    | 3 037                  | 44 701           | (10 313)                   | 33 213             | -JZJ /0        | _         |
| Share of surplus/ (deficit) of associate                                       | _         | _                           | _                           | _                      | _                | _                          | _                  |                | _         |
| Surplus/ (Deficit) for the year                                                | _         | (40 444)                    | (40 444)                    | 3 037                  | 44 701           | (10 515)                   | 55 215             | -525%          | _         |
|                                                                                |           | ,                           | , ,                         |                        | -                | ( 1 1 1)                   |                    |                |           |
| Capital expenditure & funds sources                                            |           | 00.000                      | 00.000                      | 440                    | 4 000            | 0.500                      | (4.004)            | 400/           |           |
| Capital expenditure                                                            | -         | 29 009                      | 29 009                      | 448                    | 1 883            | 3 508                      | (1 624)            | -46%           | -         |
| Capital transfers recognised                                                   | -         | 27 536                      | 27 536                      | 448                    | 1 883            | 3 227                      | (1 344)            | -42%           | -         |
| Borrowing                                                                      | -         | -                           | -                           | -                      | -                | _                          | _                  |                | -         |
| Internally generated funds                                                     | -         | 1 473                       | 1 473                       | -                      | -                | 281                        | (281)              | -100%          | -         |
| Total sources of capital funds                                                 | -         | 29 009                      | 29 009                      | 448                    | 1 883            | 3 508                      | (1 624)            | -46%           | -         |
| Financial position                                                             |           |                             |                             |                        |                  |                            |                    |                |           |
| Total current assets                                                           | _         | 61 578                      | 61 578                      |                        | 62 295           |                            |                    |                | 61 578    |
| Total non current assets                                                       | _         | 763 574                     | 763 574                     |                        | 1 923            |                            |                    |                | 763 574   |
| Total current liabilities                                                      | _         | 159 257                     | 159 257                     |                        | 19 451           |                            |                    |                | 159 257   |
| Total non current liabilities                                                  | _         | 177 179                     | 177 179                     |                        | _                |                            |                    |                | 177 179   |
| Community wealth/Equity                                                        | _         | 488 716                     | 488 716                     |                        | 66               |                            |                    |                | 488 716   |
| 0.15                                                                           |           |                             |                             |                        |                  |                            |                    |                |           |
| Cash flows                                                                     |           | 04.000                      | 04.000                      | (0.470)                | 4 555            | F 700                      | 4 4 7 4            | 700/           |           |
| Net cash from (used) operating                                                 | _         | 24 362                      | 24 362                      | (2 179)                | 1 555            | 5 728                      | 4 174              | 73%            | _         |
| Net cash from (used) investing                                                 | _         | (29 009)                    | (29 009)                    | -                      | (3 566)          | (3 508)                    | 59                 | -2%            | -         |
| Net cash from (used) financing                                                 | -         | (4 524)                     | (4 524)                     | _                      | -                | (1 131)                    | (1 131)            | 100%           | -         |
| Cash/cash equivalents at the month/year end                                    | -         | 3 444                       | 3 444                       | -                      | 6 249            | 13 705                     | 7 456              | 54%            | 8 261     |
| Debtors & creditors analysis                                                   | 0-30 Days | 31-60 Days                  | 61-90 Days                  | 91-120 Days            | 121-150 Dys      | 151-180 Dys                | 181 Dys-1<br>Yr    | Over 1Yr       | Total     |
| Debtors Age Analysis                                                           |           |                             |                             |                        |                  |                            |                    |                |           |
| Total By Income Source                                                         | 18 029    | 5 744                       | 2 989                       | 2 490                  | 2 415            | 2 350                      | 2 242              | 162 430        | 198 690   |
| Creditors Age Analysis                                                         |           |                             |                             | 30                     | •                |                            |                    |                |           |
| Total Creditors                                                                | 27 067    | 6 645                       | (4 643)                     | 6 887                  | 226 080          | _                          | _                  | _              | 262 035   |
|                                                                                | 557       | 0.0                         | (. 5.0)                     | 3 3 3 7                |                  |                            |                    |                | _02 000   |