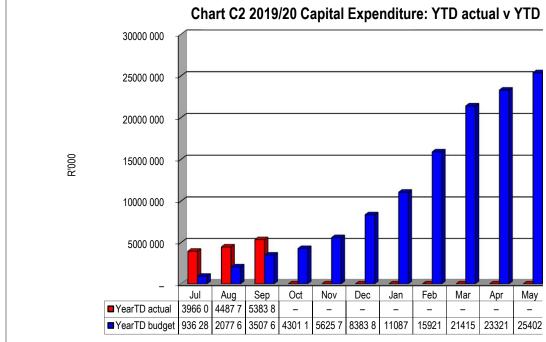

Fax number E-mail address

NC062 Nama Khoi - Table C1 Monthly Budget Statement Summary - M03 September

|                                                                                | 2018/19   |                             |                             |                        | Budget Year 2    |                            |                    |                |           |
|--------------------------------------------------------------------------------|-----------|-----------------------------|-----------------------------|------------------------|------------------|----------------------------|--------------------|----------------|-----------|
| Description                                                                    | Audited   | Original                    | Adjusted                    | Monthly                | YearTD actual    | YearTD                     | YTD                | YTD            | Full Year |
| R thousands                                                                    | Outcome   | Budget                      | Budget                      | actual                 |                  | budget                     | variance           | variance<br>%  | Forecast  |
| Financial Performance                                                          |           |                             |                             |                        |                  |                            |                    | 70             |           |
| Property rates                                                                 | _         | 48 300                      | 48 300                      | (64)                   | 49 576           | 12 075                     | 37 501             | 311%           | _         |
| Service charges                                                                | _         | 156 785                     | 156 785                     | 11 805                 | 38 520           | 39 196                     | (676)              | -2%            |           |
| Investment revenue                                                             | _         | 1 315                       | 1 315                       | 197                    | 490              | 329                        | 161                | 49%            | _         |
| Transfers and subsidies                                                        | _         | 60 008                      | 60 008                      |                        | 22 874           | 14 928                     | 7 946              | 53%            | _         |
|                                                                                |           |                             |                             | (0)                    | 4 948            | 3 476                      | 1 472              | 42%            |           |
| Other own revenue  Total Revenue (excluding capital transfers and              | -         | 13 905<br><b>280 313</b>    | 13 905<br><b>280 313</b>    | 1 518<br><b>13 455</b> | 4 946<br>116 408 | 70 004                     | 46 404             | 66%            |           |
| contributions)                                                                 | _         | 200 515                     | 200 313                     | 10 400                 | 110 400          | 70 004                     | 70 707             | 0070           |           |
| Employee costs                                                                 | _         | 95 623                      | 95 623                      | 7 943                  | 23 328           | 23 901                     | (573)              | -2%            | _         |
| Remuneration of Councillors                                                    | _         | 6 399                       | 6 399                       | 529                    | 1 589            | 1 600                      | (11)               | -1%            | _         |
| Depreciation & asset impairment                                                | _         | 39 425                      | 39 425                      | 020                    | _                | 9 856                      | (9 856)            | -100%          | _         |
| Finance charges                                                                | _         | 2 557                       | 2 557                       | _                      | 3 247            | 639                        | 2 608              | 408%           | _         |
| Materials and bulk purchases                                                   | _         | 125 045                     | 125 045                     | 547                    | 36 231           | 31 184                     | 5 047              | 16%            |           |
| Transfers and subsidies                                                        | _         | 120 040                     | 120 040                     | 547                    | 30 231           | 31 104                     | 3 047              | 10 /0          | _         |
| Other expenditure                                                              | _         | -<br>79 244                 | -<br>79 244                 | 1 399                  | 7 312            | 20 222                     | (12 911)           | -64%           | _         |
| '                                                                              |           |                             |                             |                        |                  |                            | ' '                | -04 %<br>-18%  |           |
| Total Expenditure Surplus/(Deficit)                                            | -         | 348 293<br>(67 979)         | 348 293                     | 10 418<br>3 037        | 71 707<br>44 701 | 87 402<br>(17 300)         | (15 695)<br>62 099 | -18%<br>-357%  | _         |
| Transfers and subsidies - capital (monetary allocations                        | _         | ( <b>67 979</b> )<br>27 536 | ( <b>67 979</b> )<br>27 536 | 3 037                  | 44 /01           | ( <b>17 399</b> )<br>6 884 | (6 884)            | -357%<br>-100% | -         |
| ' '                                                                            |           | 21 530                      | 27 530                      | _                      | _                | 0 004                      | (0 004)            | -100%          | _         |
| Contributions & Contributed assets Surplus/(Deficit) after capital transfers & |           | (40 444)                    | (40 444)                    | 3 037                  | 44 701           | (10 515)                   | 55 215             | -525%          |           |
| contributions                                                                  | _         | (++++)                      | (40 444)                    | 3 037                  | 44 701           | (10 313)                   | 33 213             | -JZJ /0        | _         |
| Share of surplus/ (deficit) of associate                                       | _         | _                           | _                           | _                      | _                | _                          | _                  |                | _         |
| Surplus/ (Deficit) for the year                                                | _         | (40 444)                    | (40 444)                    | 3 037                  | 44 701           | (10 515)                   | 55 215             | -525%          | _         |
|                                                                                |           | ,                           | , ,                         |                        | -                | ( 1 1 1)                   |                    |                |           |
| Capital expenditure & funds sources                                            |           | 00.000                      | 00.000                      | 440                    | 4 000            | 0.500                      | (4.004)            | 400/           |           |
| Capital expenditure                                                            | -         | 29 009                      | 29 009                      | 448                    | 1 883            | 3 508                      | (1 624)            | -46%           | -         |
| Capital transfers recognised                                                   | -         | 27 536                      | 27 536                      | 448                    | 1 883            | 3 227                      | (1 344)            | -42%           | -         |
| Borrowing                                                                      | -         | -                           | -                           | -                      | -                | _                          | _                  |                | -         |
| Internally generated funds                                                     | -         | 1 473                       | 1 473                       | -                      | -                | 281                        | (281)              | -100%          | -         |
| Total sources of capital funds                                                 | -         | 29 009                      | 29 009                      | 448                    | 1 883            | 3 508                      | (1 624)            | -46%           | -         |
| Financial position                                                             |           |                             |                             |                        |                  |                            |                    |                |           |
| Total current assets                                                           | _         | 61 578                      | 61 578                      |                        | 62 295           |                            |                    |                | 61 578    |
| Total non current assets                                                       | _         | 763 574                     | 763 574                     |                        | 1 923            |                            |                    |                | 763 574   |
| Total current liabilities                                                      | _         | 159 257                     | 159 257                     |                        | 19 451           |                            |                    |                | 159 257   |
| Total non current liabilities                                                  | _         | 177 179                     | 177 179                     |                        | _                |                            |                    |                | 177 179   |
| Community wealth/Equity                                                        | _         | 488 716                     | 488 716                     |                        | 66               |                            |                    |                | 488 716   |
| 0.15                                                                           |           |                             |                             |                        |                  |                            |                    |                |           |
| Cash flows                                                                     |           | 04.000                      | 04.000                      | (0.470)                | 4 555            | F 700                      | 4 4 7 4            | 700/           |           |
| Net cash from (used) operating                                                 | _         | 24 362                      | 24 362                      | (2 179)                | 1 555            | 5 728                      | 4 174              | 73%            | _         |
| Net cash from (used) investing                                                 | _         | (29 009)                    | (29 009)                    | -                      | (3 566)          | (3 508)                    | 59                 | -2%            | -         |
| Net cash from (used) financing                                                 | -         | (4 524)                     | (4 524)                     | _                      | -                | (1 131)                    | (1 131)            | 100%           | -         |
| Cash/cash equivalents at the month/year end                                    | -         | 3 444                       | 3 444                       | -                      | 6 249            | 13 705                     | 7 456              | 54%            | 8 261     |
| Debtors & creditors analysis                                                   | 0-30 Days | 31-60 Days                  | 61-90 Days                  | 91-120 Days            | 121-150 Dys      | 151-180 Dys                | 181 Dys-1<br>Yr    | Over 1Yr       | Total     |
| Debtors Age Analysis                                                           |           |                             |                             |                        |                  |                            |                    |                |           |
| Total By Income Source                                                         | 18 029    | 5 744                       | 2 989                       | 2 490                  | 2 415            | 2 350                      | 2 242              | 162 430        | 198 690   |
| Creditors Age Analysis                                                         |           |                             |                             | 30                     | •                |                            |                    |                |           |
| Total Creditors                                                                | 27 067    | 6 645                       | (4 643)                     | 6 887                  | 226 080          | _                          | _                  | _              | 262 035   |
|                                                                                | 557       | 0.0                         | (. 5.0)                     | 3 3 3 7                |                  |                            |                    |                | _02 000   |